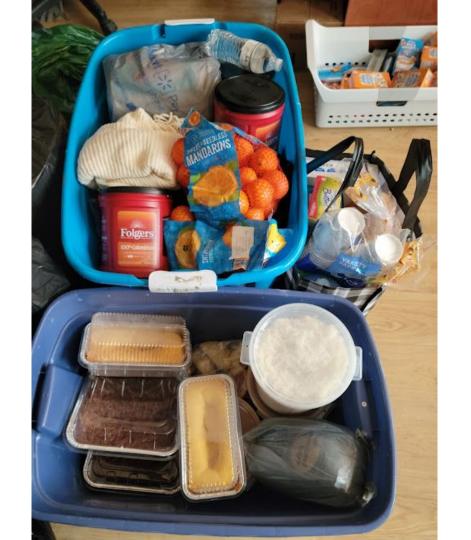

We are helping out by providing a meal and other supplies (food & blankets).

318 S. Atherton St.

State College, PA 16801

We mapped the walk from NVCS to OOTC and learned we could walk there in a lunch period.