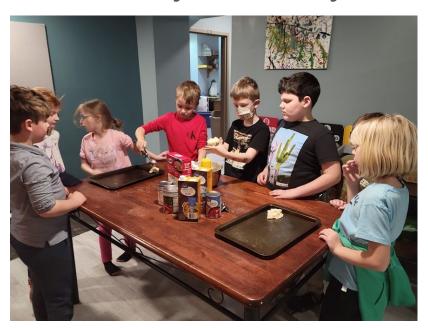

## Kids in the Kitchen = Community Helpers!

We are helping out by providing a meal and other supplies (food & blankets).

318 S. Atherton St.

State College, PA 16801

We mapped the walk from NVCS to OOTC and learned we could walk there in a lunch period.