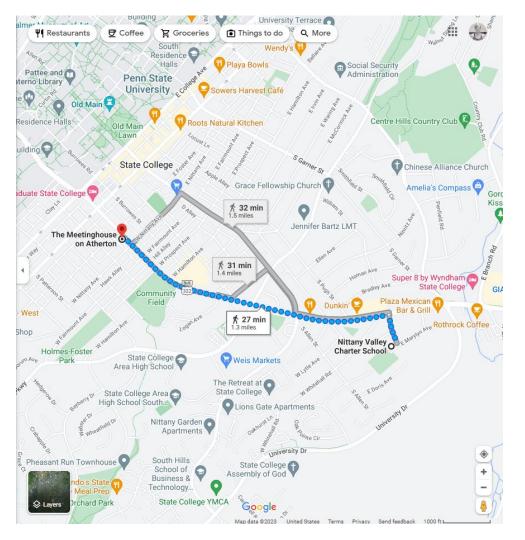

We are helping out by providing a meal and other supplies (food & blankets).

318 S. Atherton St.

State College, PA 16801

We mapped the walk from NVCS to OOTC and learned we could walk there in a lunch period.