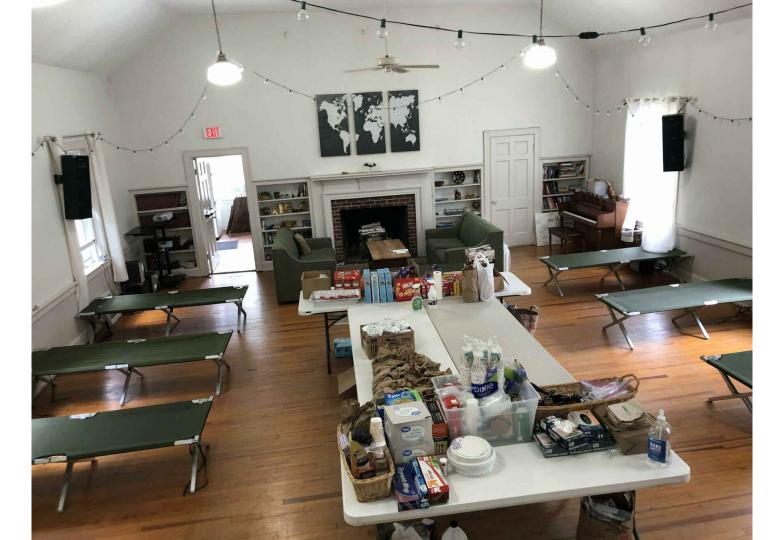

We are helping out by providing a meal and other supplies (food & blankets).

318 S. Atherton St.

State College, PA 16801

We mapped the walk from NVCS to OOTC and learned we could walk there in a lunch period.